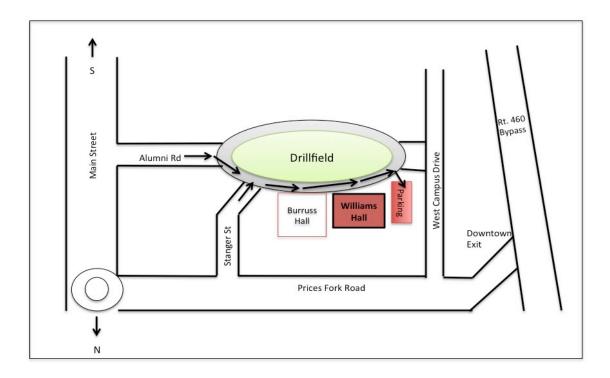

## FROM Prices Fork Road (BLACKSBURG)

- 1) Prices Fork Rd. to Stanger St. (3<sup>rd</sup> stoplight)
- 2) Turn right onto Stanger St.
- 3) Bear right onto Drillfield
- 4) Stay on Drillfield until you reach Williams Hall (Williams Hall is directly past Burruss Hall (big administration building on your right).
- 5) Our research assistant will be waiting for you in front of Williams Hall with a parking pass. The assistant will direct you to the Parent/Child Parking space)

## FROM Main Street (BLACKSBURG)

- 1) Turn onto Alumni Rd.
- 2) Turn right onto the Drillfield; bear to the left in the traffic circle and continue on the Drillfield
- 3) Stay on Drillfield until you reach Williams Hall (Williams Hall is directly past Burruss Hall (big administration building on your right).
- 4) Our research assistant will be waiting for you in front of Williams Hall with a parking pass. The assistant will direct you to the Parent/Child Parking space.